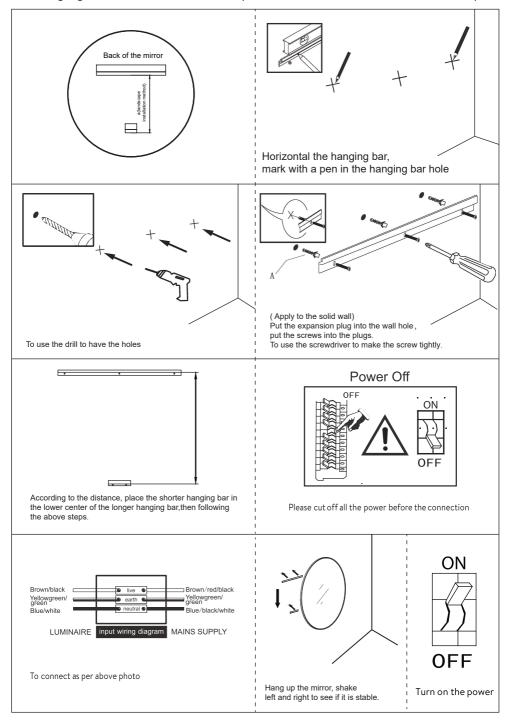

product.

Please note this product can require 2 or more persons to lift and manoeuvre into position.



In some cases, where the multiple products are combined all products must still be considered individual and should be installed individually.

Additional products may be required for the installation, please check the Technical data sheet or current Price guide for information.

### TOOLS REQUIRED (Not Supplied)



#### Drill and Drill bits:

Required when securing the bracket to the wall. Use an appropriate size bit to match the wall fixing chosen (screws and fixings may not be supplied with the product).

\* Screwdriver

- \* Pencil
- \* Electrical Screwdriver
- \* Spirit Level

\* Tape measure

\* Hammer

### A/ Hanging bar installation Manual (instruction for LED bathroom mirror)



## BAGNODESIGN

| EXPERTED CRAFTED BATTAROOMS |
|-----------------------------|
|                             |
|                             |
|                             |
|                             |
|                             |
|                             |
|                             |
|                             |
|                             |
|                             |
|                             |
|                             |
|                             |
|                             |
|                             |
|                             |
|                             |
|                             |
|                             |
|                             |
|                             |
|                             |
|